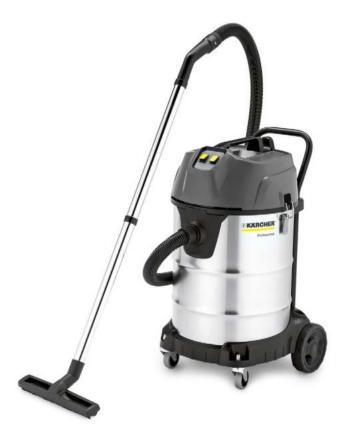

## NT 70/2 Me Classic

The NT 70/2 Me Classic is a robust, powerful and easy-to-use dual-motor wet and dry vacuum cleaner with a 70-litre container for coarse dirt, dust and liquids.

### NT 70/2 Me Classic

- Strong suction power
- Simple turbine change
- Drain hose

| Technical data         |            |                 |
|------------------------|------------|-----------------|
| Order no.              |            | 1.667-224.0     |
| EAN code               |            | 4039784620285   |
| Air flow rate          | I/s        | 2 x 53          |
| Vacuum                 | mbar / kPa | 225 / 22.5      |
| Container capacity     | 1          | 70              |
| Max. rated input power | W          | 2300            |
| Standard nominal width |            | ID 40           |
| Cable length           | m          | 7.5             |
| Sound pressure level   | dB(A)      | 76              |
| Container material     |            | stainless steel |
| Number of motors       |            | 2               |
| Frequency              | Hz         | 50-60           |
| Voltage                | V          | 220-240         |
| Weight                 | kg         | 18.5            |
| Dimensions (L × W × H) | mm         | 580 × 510 × 850 |
|                        |            |                 |

| Equipment                 |              |                 |
|---------------------------|--------------|-----------------|
| Suction hose              | m            | 2.5             |
| Suction Tube              | piece(s) / m | 2 × 0.5 / Metal |
| Wet and dry floor nozzle  | mm           | 360             |
| Crevice nozzle            |              | I               |
| Cartridge filter          |              | I               |
| Drain hose                |              | I               |
| Stainless steel container |              | I               |
| Push handle               |              |                 |