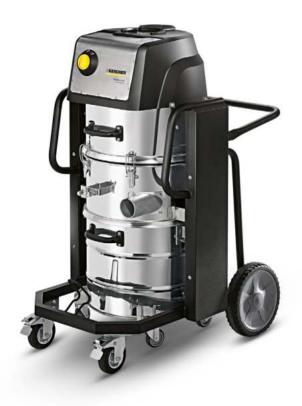

# IVC 60/30 Ap

The compact IVC 60/30 Ap industrial vacuum is ideal for manufacturing areas and production machinery. Its side channel blower is wear-resistant, making the vacuum ideal for continuous use.

#### 1 Wear-resistant side channel blower

A side channel blower delivers high suction power with a very long lifetime of at least 20,000 hours. These machines are therefore ideal for multiple shift operation.

#### 3 Waste container with set-down mechanism

The waste container with set-down mechanism ensures ergonomic emptying, even when the vacuumed waste is heavy.

### 2 Automatic Filter Cleaning System Tact<sup>2</sup>

- The two filters are cleaned with targeted, powerful blasts of air. The procedure is triggered automatically, the suction power remains constantly high, and the work can be continued without interruption.
- Filter designed to allow uninterrupted use with constant high suction power.

### 4 With compact flat pleated filter

■ The compact flat pleated filter allows a large filter area with a small and clear design.