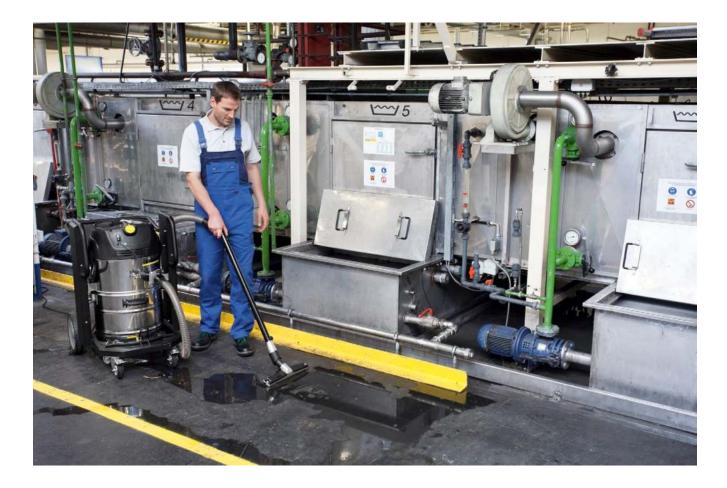

# IVC 60/30 Ap

The compact IVC 60/30 Ap industrial vacuum is ideal for manufacturing areas and production machinery. Its side channel blower is wear-resistant, making the vacuum ideal for continuous use.